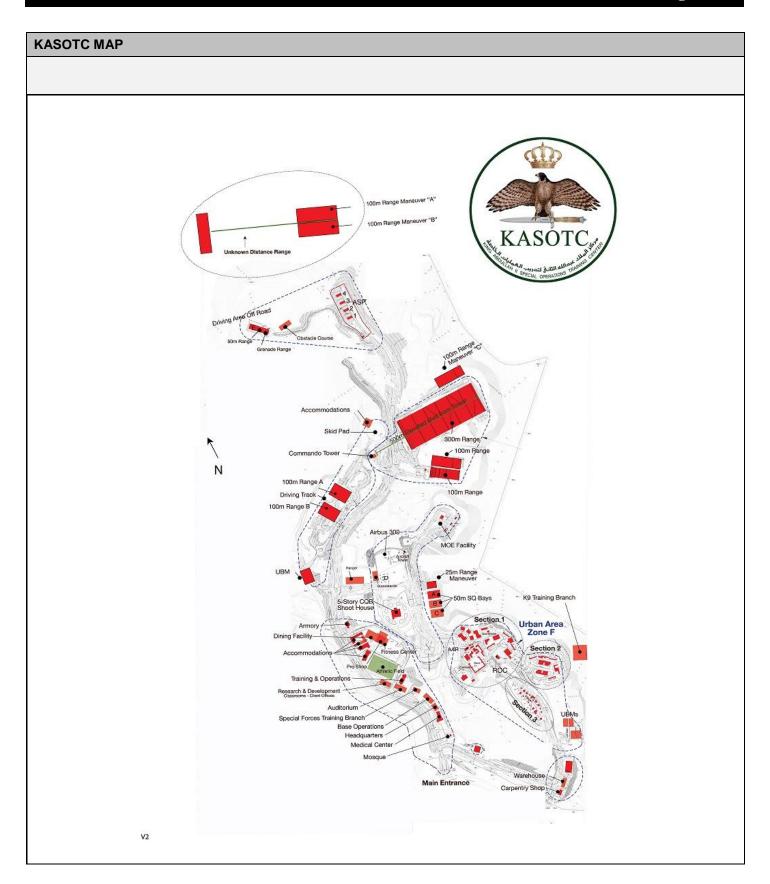

| Facility                                 |      |              |
|------------------------------------------|------|--------------|
| 3.1 Ranges                               |      |              |
| Ranges                                   | Days | Define Dates |
| 50m Range                                |      |              |
| 100m Automated Range                     |      |              |
| 100m Range                               |      |              |
| 300m LOMAH Range                         |      |              |
| 300m Range                               |      |              |
| 300m LOMAH Range + Commando Tower (500m) |      |              |
| Unknown Distance Range (1300m)           |      |              |

| 3.2 Complex & Urban Area      |                                                 |      |              |  |  |  |
|-------------------------------|-------------------------------------------------|------|--------------|--|--|--|
| Complex                       |                                                 | Days | Define Dates |  |  |  |
| CQB Shoot House w/ Technician | n, Battlefield Effects, AAR                     |      |              |  |  |  |
| CQB House only                |                                                 |      |              |  |  |  |
| Airbus 300 w/Technician + Ba  | attlefield Effects + AAR                        |      |              |  |  |  |
| Airbus 300 only               |                                                 |      |              |  |  |  |
| Driving Track w/Skid Pad      |                                                 |      |              |  |  |  |
| Driving Area - Off Road       |                                                 |      |              |  |  |  |
| MOE Complex                   |                                                 |      |              |  |  |  |
| Commando Tower                |                                                 |      |              |  |  |  |
| Urban Area                    | Urban Area                                      |      | Define Dates |  |  |  |
| Urban Area (Entire Facility)  |                                                 |      |              |  |  |  |
| Urban Area (Section 1)        | With                                            |      |              |  |  |  |
| Urban Area (Section 2)        | Technician + Battlefield Effects + AAR Facility |      |              |  |  |  |
| Urban Area (Section 3)        | Linoto 170 at 1 domey                           |      |              |  |  |  |
| Urban Area (Entire Facility)  | Without                                         |      |              |  |  |  |
| Urban Area (Section 1)        | Technician +                                    |      |              |  |  |  |
| Urban Area (Section 2)        | Battlefield Effects +                           |      |              |  |  |  |
| Urban Area (Section 3)        | AAR Facility                                    |      |              |  |  |  |

A <u>Technician</u> is defined as a KASOTC trained operator in the Range Operations Center (ROC) or on one of KASOTC's automated firing ranges. This technician controls all equipment associated with the training area and facilitates any use of battlefield effects during scenarios and exercises. The technician also facilitates integration of the networked After Action Review facility when used with the Urban Area, CQB House or Airbus 300.

<u>Battlefield Effects</u> are defined as simulated machine gun fire, simulated explosions from concussion wave canons and other devices, sounds of the battlefield and smells of the battlefield.

<u>AAR Facility</u> is located in the Urban Area and is connected to the Range Operations Center (ROC) through a fiber optic network. This facility is used for after action reviews and can be used to view video of training captured by KASOTC's 350 day/night cameras.